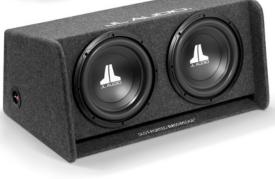

#### Position:

JL Audio's most affordable ported subwoofer systems deliver excellent performance in moderate power applications where more space is available.

## **FEATURES:**

- · Can be positioned as rear, front or down-firing
- Slot-port design for killer bass impact
- Gray carpet with embroidered logos
- Nickel-plated push-terminal(s)
- 2-Year Warranty (Note: Warranty terms may differ outside of USA.)
- Enclosures and Subwoofer Drivers Built in China

#### CP210-W0v3:

Dual 10W0v3, slot-ported enclosure, 600W, 2 ohm

#### CP212-W0v3:

Dual 12W0v3, slot-ported enclosure, 600W, 2 ohm