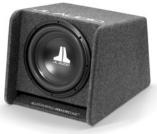

#### Position:

JL Audio's most affordable ported subwoofer systems deliver excellent performance in moderate power applications where more space is available.

## **FEATURES:**

- · Can be positioned as rear, front or down-firing
- Slot-port design for killer bass impact
- Gray carpet with embroidered logos
- Nickel-plated push-terminal(s)
- 2-Year Warranty (Note: Warranty terms may differ outside of USA.)
- Enclosures and Subwoofer Drivers Built in China

# CP110-W0v3:

Single 10W0v3, slot-ported enclosure, 300W, 4 ohm

### CP112-W0v3:

Single 12W0v3, slot-ported enclosure, 300W, 4 ohm