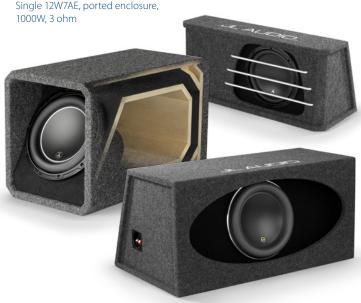

d quality.

### **FEATURES:**

- Patented, chamber-coupled port designs minimize turbulence and maintain excellent sound quality at all listening levels.
- · High-quality gray and black carpet with embroidered logo
- Recessed baffle provides woofer protection (W3v3 models also feature solid aluminum bar grilles.
- Gold-plated, five-way binding post terminal
- Enclosures and Subwoofer Drivers Built in USA



#### W3v3 H.O. Models:

#### HO110RG-W3v3:

Single 10W3v3, ported enclosure, 500W, 2 ohm

#### HO112RG-W3v3:

Single 12W3v3, ported enclosure, 500W, 2 ohm

#### W7AE H.O. Models:

#### **HO112R-W7AE:**

Single 12W7AE, ported enclosure,

#### W6v3 H.O. Models:

#### HO110-W6v3:

Single 10W6v3, ported enclosure, 600W, 2 ohm

#### HO112-W6v3:

Single 12W6v3, ported enclosure, 600W. 2 ohm