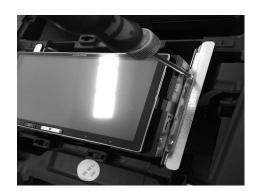

Take the remaining two brackets and mount them on the AFT unit using the four screws supplied.

Remove the OEM head unit using Becker keys.

Connect all cables, insert the AFT unit into the housing and fix it with the supplied screws as show in the picture.