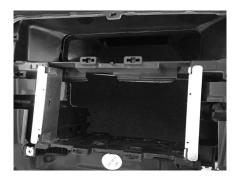

## Installation Manual Double DIN Kit

In the picture the original dashboard.

Take the left and right brackets supplied and place them as shown in the picture.

Carefully unclip the original panel, remove from it and save the air vents and the silver frame.