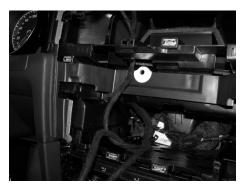

## Installation Manual Double DIN Kit

In the picture the original dashboard.

Take the left and right brackets supplied and place them as shown in the picture.

Carefully unclip the original panel, remove from it and save the air vents and the silver frame.