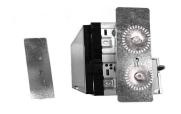

Take the remaining two brackets and mount them on the AFT unit using the four screws supplied.

Remove the OEM head unit using Becker keys.

Connect all cables, insert the AFT unit into the housing and fix it with the supplied screws as show in the picture.