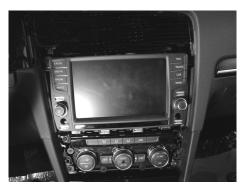

Verify the proper functioning of the system.

Take the supplied facia plate, place on it the silver frame and the air vents and mount the assembly on the dashboard.
This is the final result.