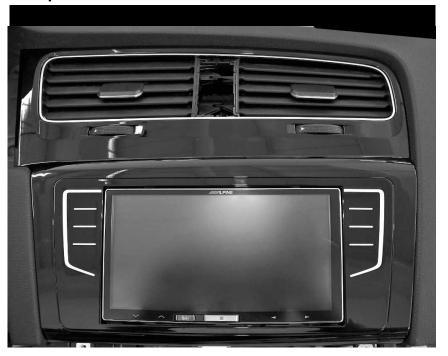

Verify the proper functioning of the system.

Take the supplied facia plate, place on it the silver frame and the air vents and mount the assembly on the dashboard.
This is the final result.