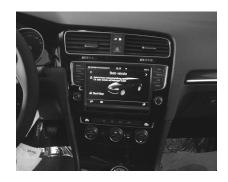

## Installation Manual Double DIN Kit

In the picture the original dashboard.

Take the left and right brackets supplied and place them as shown in the picture.

Carefully unclip the original panel, remove from it and save the air vents and the silver frame.