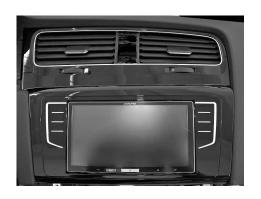

Verify the proper functioning of the system.

Take the supplied facia plate, place on it the silver frame and the air vents and mount the assembly on the dashboard.
This is the final result.