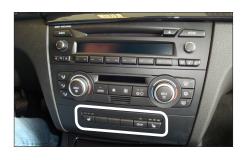

- BMW 1 (E87) 03/2007-> (facelift)
  - with automatic air condition
  - without iDrive

\* only required for models without switch panel under climate control

1. BMW 1 (E87) 03/2007 (facelift) with switch bar under the climate control unit

BMW <u>without switch panel</u> under climate control unit (see left)

- see note on page 7

Note:

Only for BMW <u>without</u> switch panel under climate control unit:

Attach blanking cover to facia plate (see arrow)