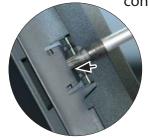

2. Unclip middle panel and remove it carefully

. Unclip air condition control unit

4. Pull out air condition control unit carefully

Remove pulgs (see arrows)

10. Attach air condition control unit(a) and switch bar (b) toreplacement facia plate