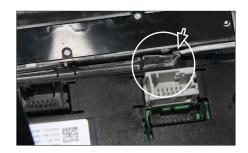

|      |        |
|      |      |        |
|      |      |        |

- BMW 1 (E87) 03/2007-> (facelift)
  - with automatic air condition
  - without iDrive



\* only required for models without switch panel under climate control



1. BMW 1 (E87) 03/2007 (facelift) with switch bar under the climate control unit

BMW <u>without switch panel</u> under climate control unit (see left)

- see note on page 7



Note:

Only for BMW <u>without</u> switch panel under climate control unit:

Attach blanking cover to facia plate (see arrow)



2. Unclip middle panel and remove it carefully



. Unclip air condition control unit



4. Pull out air condition control unit carefully

Remove pulgs (see arrows)



10. Attach air condition control unit(a) and switch bar (b) toreplacement facia plate



5 Unclip and remove switch panel below air condition control unit



11. Attach mounting brackets to double DIN navigation

Connect all required circuit points

Fix Double-DIN navigation on dashboard



 Unclip and remove air condition control unit



7. Remove screws below OEM head unit (see arrows)



12. Push facia plate over Double DIN navigation - until it snaps in

Reinstall everything in reverse order to finish installation











8. Remove out OEM head unit

9. Cut away plastic to clear space for Double DIN head unit (see sample images)