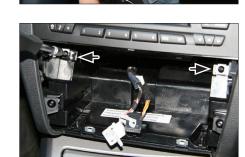

7. Remove screws below OEM head unit (see arrows)

12. Push facia plate over Double DIN navigation - until it snaps in

Reinstall everything in reverse order to finish installation

8. Remove out OEM head unit