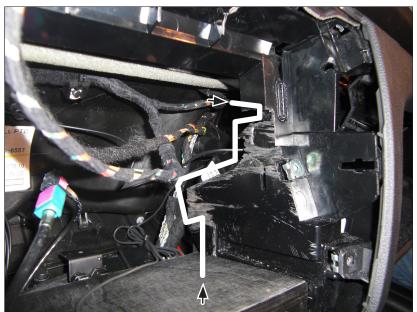

7. Remove screws below OEM head unit (see arrows)

12. Push facia plate over Double DIN navigation - until it snaps in

Reinstall everything in reverse order to finish installation

8. Remove out OEM head unit