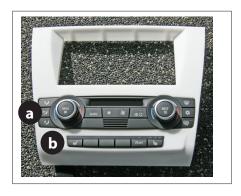

2. Unclip middle panel and remove it carefully

. Unclip air condition control unit

4. Pull out air condition control unit carefully

Remove pulgs (see arrows)

10. Attach air condition control unit(a) and switch bar (b) toreplacement facia plate