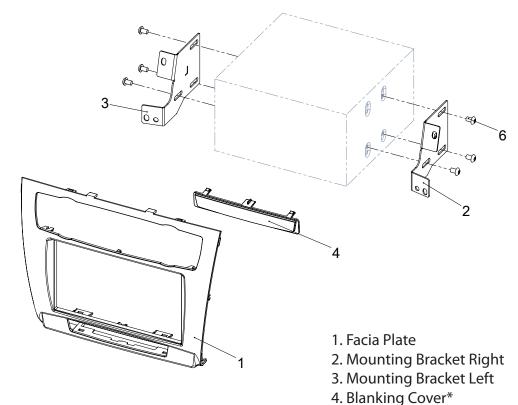

2. Unclip middle panel and remove it carefully

. Unclip air condition control unit

4. Pull out air condition control unit carefully

Remove pulgs (see arrows)

10. Attach air condition control unit(a) and switch bar (b) toreplacement facia plate

5 Unclip and remove switch panel below air condition control unit

11. Attach mounting brackets to double DIN navigation

Connect all required circuit points

Fix Double-DIN navigation on dashboard

 Unclip and remove air condition control unit

7. Remove screws below OEM head unit (see arrows)

12. Push facia plate over Double DIN navigation - until it snaps in

Reinstall everything in reverse order to finish installation

8. Remove out OEM head unit

9. Cut away plastic to clear space for Double DIN head unit (see sample images)