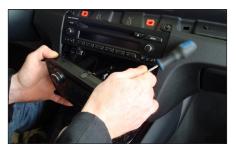

7. Remove screws below OEM head unit (see arrows)

12. Push facia plate over Double DIN navigation - until it snaps in

Reinstall everything in reverse order to finish installation

8. Remove out OEM head unit