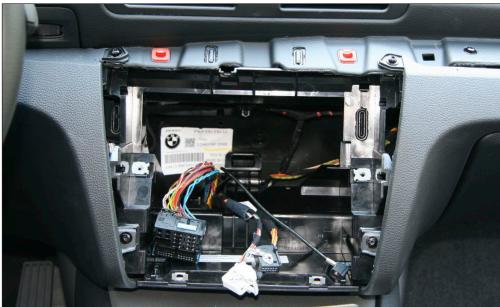

5 Unclip and remove switch panel below air condition control unit

11. Attach mounting brackets to double DIN navigation

Connect all required circuit points

Fix Double-DIN navigation on dashboard

 Unclip and remove air condition control unit

7. Remove screws below OEM head unit (see arrows)

12. Push facia plate over Double DIN navigation - until it snaps in

Reinstall everything in reverse order to finish installation

8. Remove out OEM head unit