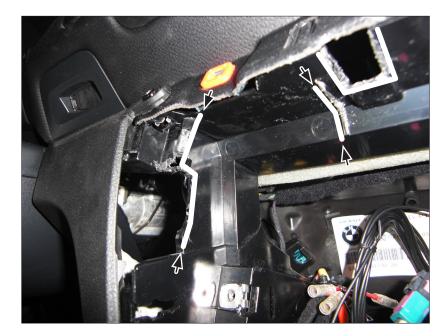

hout</u> switch panel under climate control unit:

Attach blanking cover to facia plate (see arrow)



2. Unclip middle panel and remove it carefully



. Unclip air condition control unit



4. Pull out air condition control unit carefully

Remove pulgs (see arrows)



10. Attach air condition control unit(a) and switch bar (b) toreplacement facia plate



5 Unclip and remove switch panel below air condition control unit



11. Attach mounting brackets to double DIN navigation

Connect all required circuit points

Fix Double-DIN navigation on dashboard



 Unclip and remove air condition control unit



7. Remove screws below OEM head unit (see arrows)



12. Push facia plate over Double DIN navigation - until it snaps in

Reinstall everything in reverse order to finish installation











8. Remove out OEM head unit

9. Cut away plastic to clear space for Double DIN head unit (see sample images)