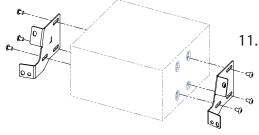

5 Unclip and remove switch panel below air condition control unit

11. Attach mounting brackets to double DIN navigation

Connect all required circuit points

Fix Double-DIN navigation on dashboard

 Unclip and remove air condition control unit