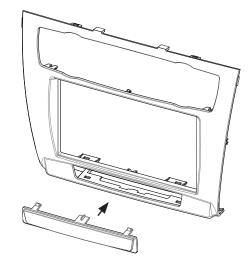

BMW <u>without switch panel</u> under climate control unit (see left)

- see note on page 7

Note:

Only for BMW <u>without</u> switch panel under climate control unit:

Attach blanking cover to facia plate (see arrow)