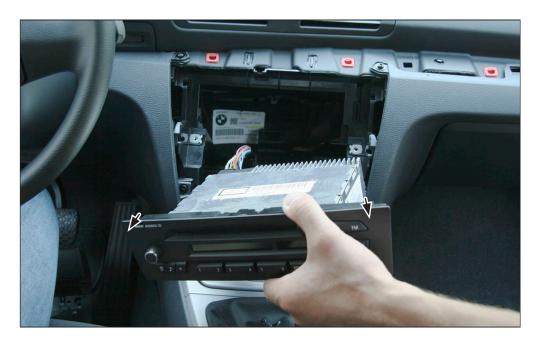

7. Remove screws below OEM head unit (see arrows)

12. Push facia plate over Double DIN navigation - until it snaps in

Reinstall everything in reverse order to finish installation

8. Remove out OEM head unit

9. Cut away plastic to clear space for Double DIN head unit (see sample images)