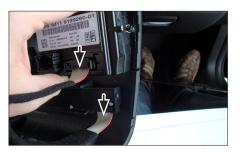

2. Unclip middle panel and remove it carefully

. Unclip air condition control unit

4. Pull out air condition control unit carefully

Remove pulgs (see arrows)

10. Attach air condition control unit(a) and switch bar (b) toreplacement facia plate