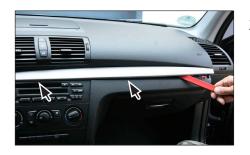

2. Unclip middle panel and remove it carefully

. Unclip air condition control unit

4. Pull out air condition control unit carefully

Remove pulgs (see arrows)

10. Attach air condition control unit(a) and switch bar (b) toreplacement facia plate

5 Unclip and remove switch panel below air condition control unit

11. Attach mounting brackets to double DIN navigation

Connect all required circuit points

Fix Double-DIN navigation on dashboard

 Unclip and remove air condition control unit