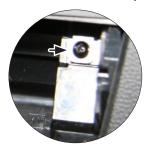

2. Unclip middle panel and remove it carefully

. Unclip air condition control unit

4. Pull out air condition control unit carefully

Remove pulgs (see arrows)

10. Attach air condition control unit(a) and switch bar (b) toreplacement facia plate