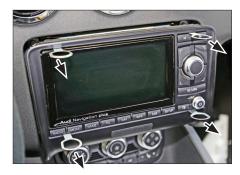

1. Remove OEM head unit with radio release keys

2. Remove all four front screws (see arrows)

- 3. Remove all screws of OEM cage

4. Remove OEM cage

5. Cut along OEM cage in order to clear space for Alpine INE-W928R