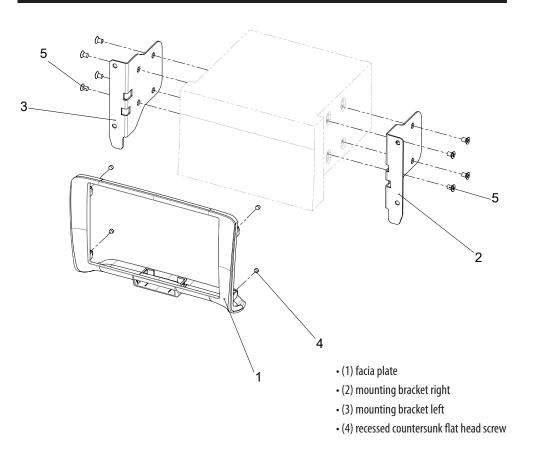

7. Reinstall OEM cage

Connect all required circuit points. Mount INE-W928R to dash board. Fix it with 4 screws (see arrows).



8. Place facia plate on dash board



Installation Manual INE-W928R Kit

• Audi TT (8J) 04/2006->

colour / part-no.: black: KIT-8TT

Compatible with these Alpine navigation devices

INE-W928R



All installation work must be performed by a qualified professional installer only. The manufacturer / dealer is not liable for any kind of incidential or indirect damages.



1. Remove OEM head unit with radio release keys

2. Remove all four front screws (see arrows)

- 3. Remove all screws of OEM cage

4. Remove OEM cage



5. Cut along OEM cage in order to clear space for Alpine INE-W928R



6. Mount mounting frames to Alpine INE-W928R