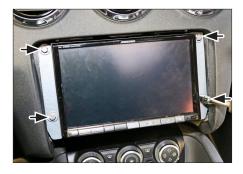

7. Reinstall OEM cage

Connect all required circuit points. Mount INE-W928R to dash board. Fix it with 4 screws (see arrows).

8. Place facia plate on dash board

Installation Manual INE-W928R Kit

• Audi TT (8J) 04/2006->

1. Remove OEM head unit with radio release keys

2. Remove all four front screws (see arrows)

- 3. Remove all screws of OEM cage

4. Remove OEM cage

5. Cut along OEM cage in order to clear space for Alpine INE-W928R