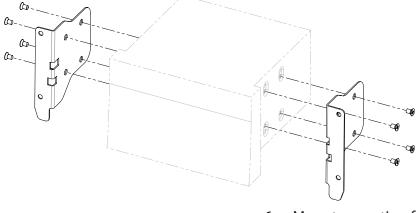

7. Reinstall OEM cage

Connect all required circuit points. Mount INE-W928R to dash board. Fix it with 4 screws (see arrows).



8. Place facia plate on dash board



Installation Manual INE-W928R Kit

• Audi TT (8J) 04/2006->

colour / part-no.: black: KIT-8TT

Compatible with these Alpine navigation devices

INE-W928R



All installation work must be performed by a qualified professional installer only. The manufacturer / dealer is not liable for any kind of incidential or indirect damages.



1. Remove OEM head unit with radio release keys

2. Remove all four front screws (see arrows)

- 3. Remove all screws of OEM cage

4. Remove OEM cage



5. Cut along OEM cage in order to clear space for Alpine INE-W928R



6. Mount mounting frames to Alpine INE-W928R