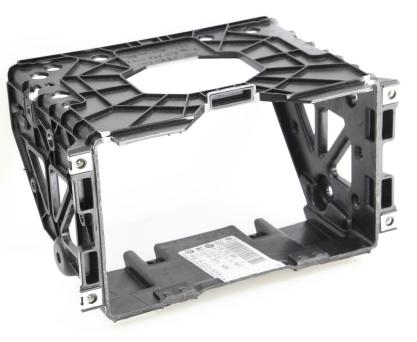

1. Remove OEM head unit with radio release keys

2. Remove all four front screws (see arrows)

- 3. Remove all screws of OEM cage

4. Remove OEM cage

5. Cut along OEM cage in order to clear space for Alpine INE-W928R

6. Mount mounting frames to Alpine INE-W928R