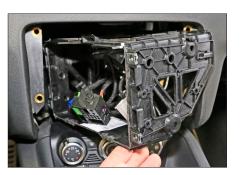

7. Reinstall OEM cage

Connect all required circuit points. Mount INE-W928R to dash board. Fix it with 4 screws (see arrows).

8. Place facia plate on dash board

Installation Manual INE-W928R Kit

• Audi TT (8J) 04/2006->