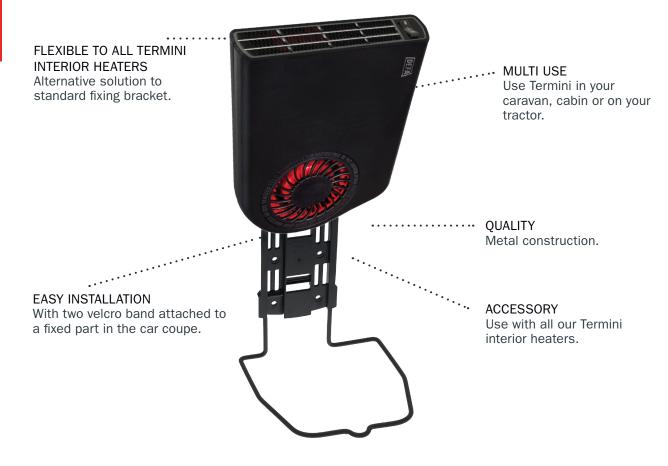

## NEWS! TERMINI™ STAND FOR EASIER PLACEMENT IN THE COUPE

With DEFA Termini<sup>™</sup> Stand it's now easier to place the heater safely in the car without the need to screw brackets.

Connect the metal clamp and plastic bracket then slide the heater in place until you hear the locating click. You can place the stand under the floor mat and use the supplied Velcro straps for extra fitting if desired. Then you'll start your journeys with a preheated coupe and ice-free windows. Happy driving!

Termini™ Stand

Item no: 430100

For more information about DEFA preheating systems, visit www.defa.com

Is sold separately and can be used with all Termini™ interior heaters from DEFA