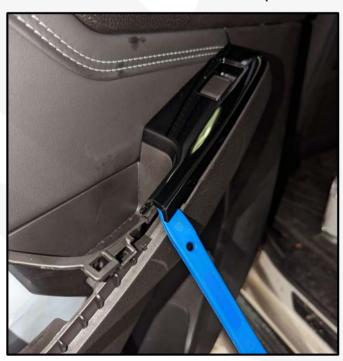

#### 1. Rear door panel removal

2. Remove the top plastic panel

4. Remove the plastic panel