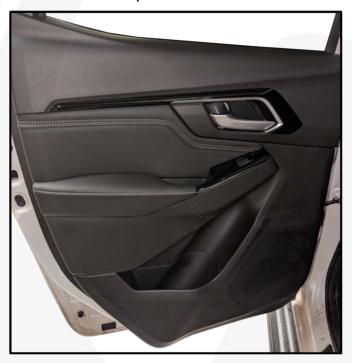

#### **Vehicle used for installation:\***

Isuzu D-Max 2019 -> (RG01)

\*Some differences may occur between different car and year models.

**Plastic Pry Tool** 

#### 1. Rear door panel removal

2. Remove the top plastic panel

4. Remove the plastic panel