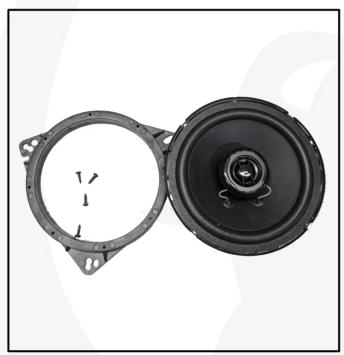

## **Tools required:**

13. Screw the speaker into the adapter

14. Speaker screwed in place

16. Install the speaker in the car