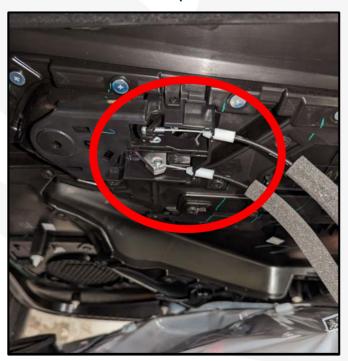

#### 5. Unscrew the screw

7. Remove the window switch panel

6. Remove the armrest

8. Disconnect the connector