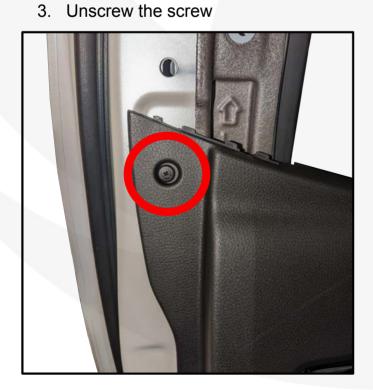

#### 5. Unscrew the screw

7. Remove the window switch panel

6. Remove the armrest

8. Disconnect the connector