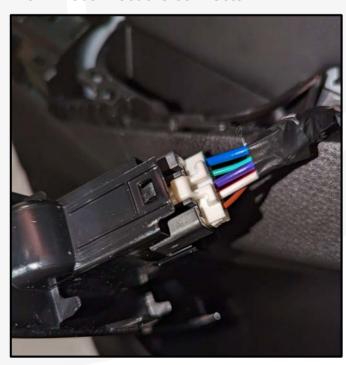

#### 5. Unscrew the screw

7. Remove the window switch panel

6. Remove the armrest

8. Disconnect the connector