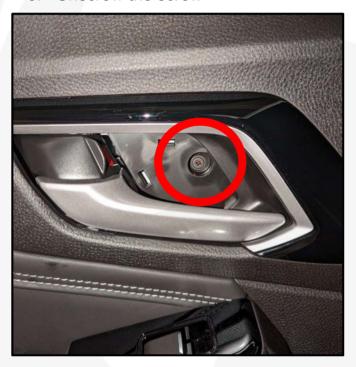

#### 5. Unscrew the screw

7. Remove the window switch panel

6. Remove the armrest

8. Disconnect the connector