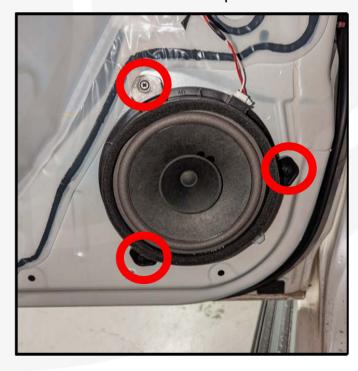

#### 9. Unscrew the two screws

11. Remove door opener cables

10. Take off the door panel (Pull)

12. Unscrew the OEM speaker