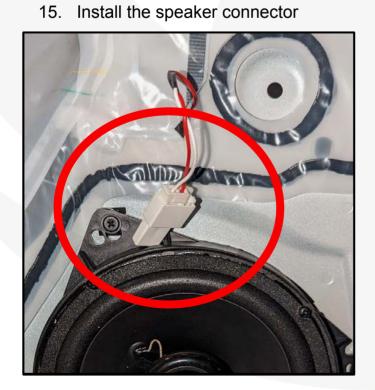

## **Tools required:**

13. Screw the speaker into the adapter

14. Speaker screwed in place

16. Install the speaker in the car