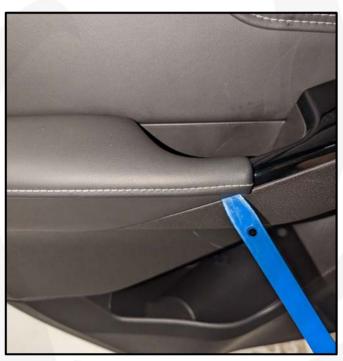

#### 9. Unscrew the two screws

11. Remove door opener cables

10. Take off the door panel (Pull)

12. Unscrew the OEM speaker