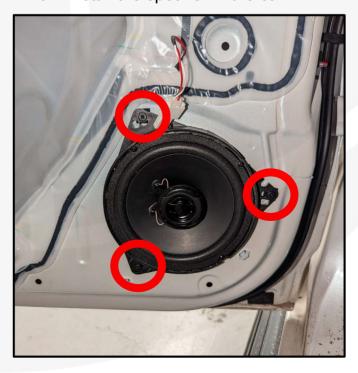

#### 9. Unscrew the two screws

11. Remove door opener cables

10. Take off the door panel (Pull)

12. Unscrew the OEM speaker