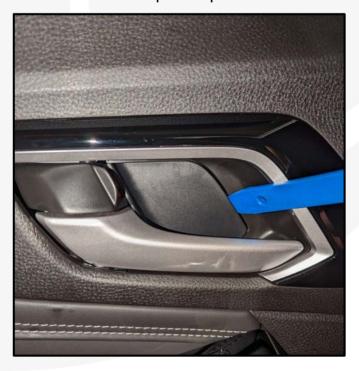

#### 5. Unscrew the screw

7. Remove the window switch panel

6. Remove the armrest

8. Disconnect the connector