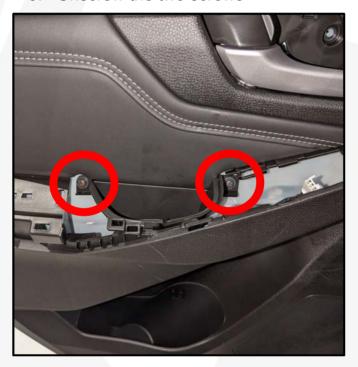

#### 5. Unscrew the screw

7. Remove the window switch panel

6. Remove the armrest

8. Disconnect the connector