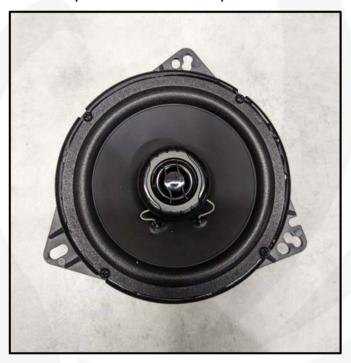

## ZDSKI2

2x Speaker Connectors

## **Tools required:**

13. Screw the speaker into the adapter

14. Speaker screwed in place

16. Install the speaker in the car