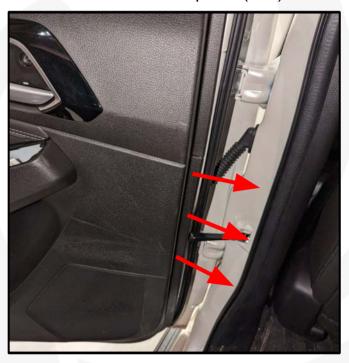

#### 9. Unscrew the two screws

11. Remove door opener cables

10. Take off the door panel (Pull)

12. Unscrew the OEM speaker