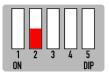

#### DIP 3

If the vehicle has aftermarket reverse camera ( ON: YES OFF: NO )

DIP 2

If the vehicle has aftermarket front camera ( ON: YES OFF:NO )

DIP 4

A3 5.8" - ON | 7" - OFF A4/Q2 5.8" - ON | 7" - OFF DIP 5