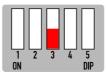

#### DIP 3

If the vehicle has aftermarket reverse camera ( ON: YES OFF: NO )

DIP 2

If the vehicle has aftermarket front camera ( ON: YES OFF:NO )

DIP 4

A3 5.8" - ON | 7" - OFF A4/Q2 5.8" - ON | 7" - OFF DIP 5