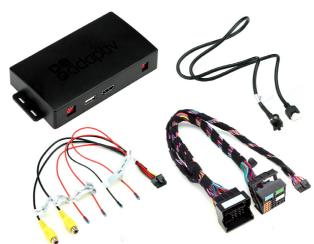

# **Adaptiv Mini Fitting & User Guide**

ADVM-AU1 - Audi
A3 (Typ 8V) 2013> A4 (Typ B9) 2015>, Q2 2017>
5.8" or 7" Display. Vehicles with OEM AUX Input only

WWW.ADAPTIV-MUI.TIMFDIA.COM



### **Adaptiv Mini**

Adaptiv Mini allows HDMI & Camera input to the OEM screen.



This plug and play Mini interface adds HDMI to connect your Apple or Android device, allowing you to mirror your smartphone display on the vehicle's original screen. Inputs for front and rear aftermarket cameras also come as standard with the Mini.

## **Application**

Audi A3 (Typ 8V) 2013>, A4 (Typ B9) 2015>, Q2 2017> 5.8" or 7" Display. Vehicles with OEM AUX Input only.

#### **Kit Includes**

Adaptiv Interface Vehicle Harness

#### Prior to installation

Read the manual prior to installation. Technical knowledge is n