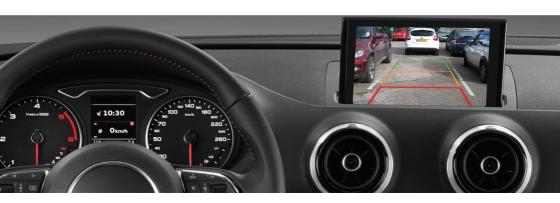

### **Adaptiv Mini**

Adaptiv Mini allows HDMI & Camera input to the OEM screen.

This plug and play Mini interface adds HDMI to connect your Apple or Android device, allowing you to mirror your smartphone display on the vehicle's original screen. Inputs for front and rear aftermarket cameras also come as standard with the Mini.

## **Application**

Audi A3 (Typ 8V) 2013>, A4 (Typ B9) 2015>, Q2 2017> 5.8" or 7" Display. Vehicles with OEM AUX Input only.