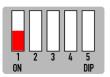

(Typ B9) 2015>, Q2 2017> 5.8" or 7" Display. Vehicles with OEM AUX Input only.

#### **Kit Includes**

Adaptiv Interface Vehicle Harness

#### Prior to installation

Read the manual prior to installation. Technical knowledge is necessary for installation. The place of installation must be free of moisture and away from heat sources. Connects2 cannot be held responsible for the installation of this product.

## Technical Support

Connects2 want to provide a fast and suitable resolution should you encounter any technical issues. With this in mind, when contacting Connects2, try to provide as much Information as possible. This will speed up the process and help us to help you.

Please use our dedicated online technical support centre: support.connects2.com





#### **DIP SWITCH SETTINGS**



#### DIP 1

If the vehicle has OEM reverse camera (ON: YES OFF: NO)



#### DIP 3

If the vehicle has aftermarket reverse camera ( ON: YES OFF: NO )



DIP 2

If the vehicle has aftermarket front camera ( ON: YES OFF:NO )



DIP 4

A3 5.8" - ON | 7" - OFF A4/Q2 5.8" - ON | 7" - OFF DIP 5

A3 5.8" - OFF | 7" - OFF A4/Q2 5.8" - ON | 7" - ON



## **Button Configuration**



#### **HDMI Access**

Select Aux In from the OEM source menu. Hold **MENU** Button for 2 seconds to switch between OEM screen and Adaptiv Mini HDMI screen







Video In Motion Warning - 10 MPH

Hold BACK Button to disable the video in motion warning message

## **Rear and Front Camera Access**

From either HDMI mode or OEM mode

- 1. Select reverse gear for reverse camera
- Deselect reverse gear will go to after marke