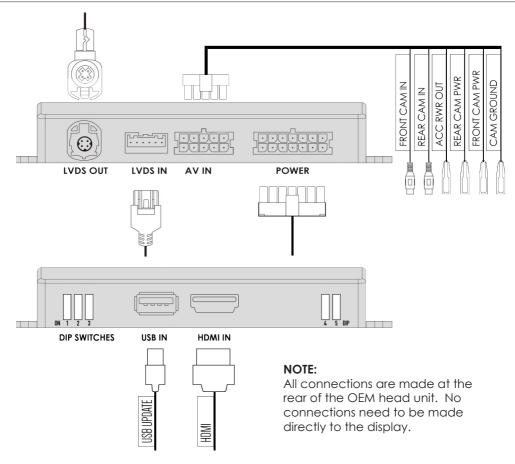

#### **DIP SWITCH SETTINGS**

#### DIP 1

If the vehicle has OEM reverse camera (ON: YES OFF: NO)

#### DIP 3

If the vehicle has aftermarket reverse camera ( ON: YES OFF: NO )

DIP 2

If the vehicle has aftermarket front camera ( ON: YES OFF:NO )

DIP 4

A3 5.8" - ON | 7" - OFF A4/Q2 5.8" - ON | 7" - OFF DIP 5

A3 5.8" - OFF | 7" - OFF A4/Q2 5.8" - ON | 7" - ON