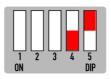

#### DIP 3

If the vehicle has aftermarket reverse camera ( ON: YES OFF: NO )

DIP 2

If the vehicle has aftermarket front camera ( ON: YES OFF:NO )

DIP 4

A3 5.8" - ON | 7" - OFF A4/Q2 5.8" - ON | 7" - OFF DIP 5

A3 5.8" - OFF | 7" - OFF A4/Q2 5.8" - ON | 7" - ON