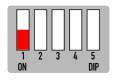

# **DIP SWITCH SETTINGS**

DIP 1 If the vehicle has OEM reverse camera ( ON: YES OFF: NO )

DIP 3

If the vehicle has aftermarket reverse camera ( ON: YES OFF: NO )

**DIP 2** If the vehicle has aftermarket front camera ( ON: YES OFF:NO )