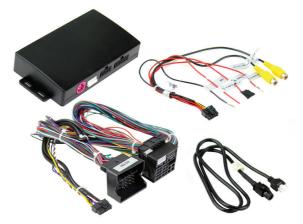

# Cadaptivmini.





# Adaptiv Mini Fitting & User Guide ADVM-PSA1 - PSA Vehicles

For Vehicles with 7" Touchscreen System, Citroen eMyWay 7" 16:9 Colour Display

For Vehicles with OEM Aux Input.

WWW.ADAPTIV-MULTIMEDIA.COM

ADVM-PSA1\_IG\_en-GB\_v2



## Adaptiv Mini

Adaptiv Mini allows HDMI & Camera input to the OEM screen.

This plug and play Mini interface adds HDMI to connect your Apple or Android device, allowing you to mirror your smartphone display on the vehicle's original screen. Inputs for front and rear aftermarket cameras also come as standard.



# Application

For vehicles with 7" touchscreen system or Citroen eMyWay 7" 16:9 colour display. For vehicles with OEM Aux input only

| Citroen                        |             |
|--------------------------------|-------------|
| C3 Picasso