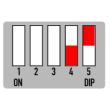

is necessary for installation. The place of installation must be free of moisture and away from heat sources. Connects2 cannot be held responsible for the installation of this product.

## **Technical Support**

Connects2 want to provide a fast and suitable resolution should you encounter any technical issues. With this in mind, when contacting Connects2, try to provide as much Information as possible. This will speed up the process and help us to help you.

#### Please use our dedicated online technical support centre: support.connects2.com





# **DIP SWITCH SETTINGS**



DIP 1 If the vehicle has OEM reverse camera ( ON: YES OFF: NO )



DIP 3

If the vehicle has aftermarket reverse camera ( ON: YES OFF: NO )



**DIP 2** If the vehicle has aftermarket front camera ( ON: YES OFF:NO )



DIP 4 Citroen C3 2018 - ON Other Vehicles - OFF DIP 5 OFF



# **Button Configuration**



# **HDMI** Access

Select Aux In from the OEM source menu.

Hold **LIST/MENU** Button for 2 seconds to switch between OEM screen and Adaptiv Mini HDMI screen







# Video In Motion Warning - 10 MPH

Double press LIST/MENU Button to disable the video in motion warning message

# **Rear and Front Camera Access**

From either HDMI mode or OEM mode

- 1. Select reverse gear for reverse camera
- 2. Deselect reverse gear will go to after market front camera ( if DIP 2 ON ) To cancel front camera drive over 10 MPH or double press **LIST/MENU** Button







## Front Camera Access

Double press **LIST/MENU** Button to enter the front camera screen ( if DIP 2 is ON ) Double press **LIST/MENU** Button to e