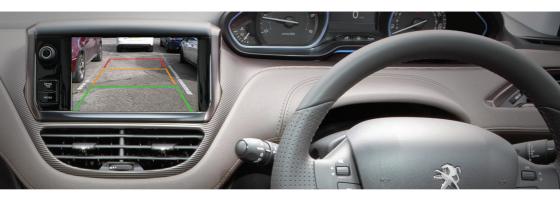

## Adaptiv Mini

Adaptiv Mini allows HDMI & Camera input to the OEM screen.

This plug and play Mini interface adds HDMI to connect your Apple or Android device, allowing you to mirror your smartphone display on the vehicle's original screen. Inputs for front and rear aftermarket cameras also come as standard.

# **Rear and Front Camera Access**

From either HDMI mode or OEM mode

- 1. Select reverse gear for reverse camera
- 2. Deselect reverse gear will go to after market front camera ( if DIP 2 ON ) To cancel front camera drive over 10 MPH or double press **LIST/MENU** Button

## Front Camera Access

Double press **LIST/MENU** Button to enter the front camera screen ( if DIP 2 is ON ) Double press **LIST/MENU** Button to exit front camera