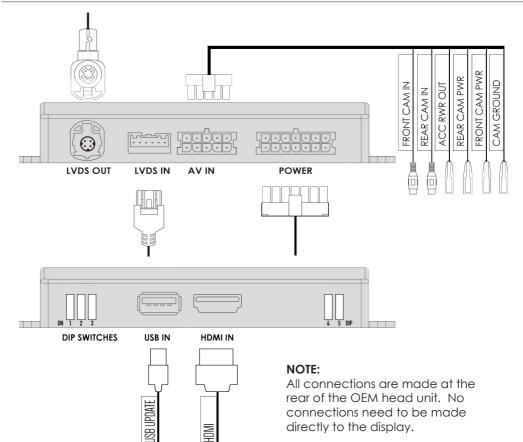

# **DIP SWITCH SETTINGS**

DIP 1 If the vehicle has OEM reverse camera ( ON: YES OFF: NO )

DIP 3

If the vehicle has aftermarket reverse camera ( ON: YES OFF: NO )

**DIP 2** If the vehicle has aftermarket front camera ( ON: YES OFF:NO )

DIP 4 Citroen C3 2018 - ON Other Vehicles - OFF DIP 5 OFF