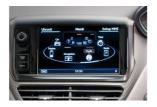

## Adaptiv Mini

Adaptiv Mini allows HDMI & Camera input to the OEM screen.

This plug and play Mini interface adds HDMI to connect your Apple or Android device, allowing you to mirror your smartphone display on the vehicle's original screen. Inputs for front and rear aftermarket cameras also come as standard.

# **HDMI** Access

Select Aux In from the OEM source menu.

Hold **LIST/MENU** Button for 2 seconds to switch between OEM screen and Adaptiv Mini HDMI screen