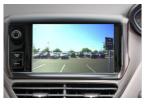

# **Rear and Front Camera Access**

From either HDMI mode or OEM mode

- 1. Select reverse gear for reverse camera
- 2. Deselect reverse gear will go to after market front camera ( if DIP 2 ON ) To cancel front camera drive over 10 MPH or double press **LIST/MENU** Button

## Front Camera Access

Double press **LIST/MENU** Button to enter the front camera screen ( if DIP 2 is ON ) Double press **LIST/MENU** Button to exit front camera