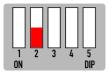

# **DIP SWITCH SETTINGS**

DIP 1 If the vehicle has OEM reverse camera ( ON: YES OFF: NO )

DIP 3

If the vehicle has aftermarket reverse camera ( ON: YES OFF: NO )

**DIP 2** If the vehicle has aftermarket front camera ( ON: YES OFF:NO )