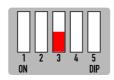

# **DIP SWITCH SETTINGS**

DIP 1 If the vehicle has OEM reverse camera ( ON: YES OFF: NO )

DIP 3

If the vehicle has aftermarket reverse camera ( ON: YES OFF: NO )

**DIP 2** If the vehicle has aftermarket front camera ( ON: YES OFF:NO )