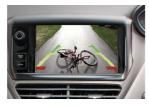

# **Rear and Front Camera Access**

From either HDMI mode or OEM mode

- 1. Select reverse gear for reverse camera
- 2. Deselect reverse gear will go to after market front camera ( if DIP 2 ON ) To cancel front camera drive over 10 MPH or double press **LIST/MENU** Button

## Front Camera Access

Double press **LIST/MENU** Button to enter the front camera screen ( if DIP 2 is ON ) Double press **LIST/MENU** Button to exit front camera