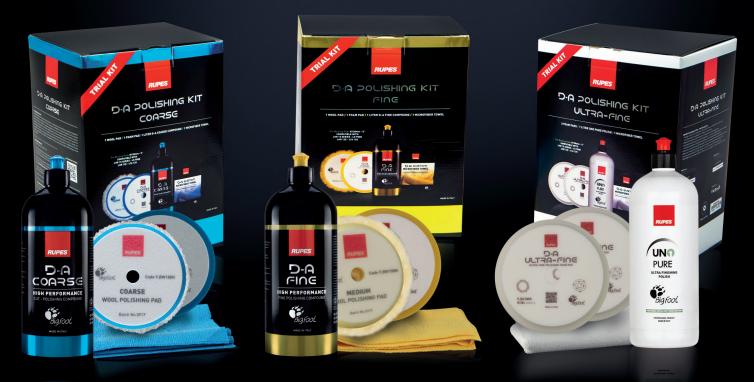

# **TRIAL KITS - SPECIAL PACKAGES**

The new **RUPES D-A TRIAL KITS** include a combination of RUPES products designed for maximum efficiency in every polishing application. All the products included offer incredible performance on BigFoot dual-action random orbital and gear-driven orbital tools but can also work on any brand of dual-action orbital tool. The **SPECIAL D-A TRIAL KITS** includes all the 3 different **D-A TRIAL KITS (D-A COARSE, D-A FINE and D-A ULTRA-FINE)** to ensure maximum flexibility and offer the ideal solution for any polishing application.

### **INCLUDED IN THE KIT**

- 1 Liter bottle D-A COARSE compound
- 1 D-A COARSE foam polishing pad
- 1 D-A COARSE wool polishing pad
- 1 Premium Microfiber Cloth Blue

### **INCLUDED IN THE KIT**

- 1 Liter bottle D-A FINE compound
- 1 D-A FINE foam polishing pad
- 1 D-A MEDIUM wool polishing pad
- 1 Premium Microfiber Cloth Yellow

## INCLUDED IN THE KIT

- 1 Liter bottle UNO PURE polish
- 2 D-A ULTRA-FINE foam polishing pads
- 1 Premium, dual-pile, Microfiber Cloth White

#### TRIAL KITS - SPECIAL PACKAGES

Special package combination including all the 3 different type of kits wrapped together (D-A COARSE KIT+D-A FINE KIT + D-A ULTRA-FINE KIT)

| CODE       | DESCRIPTION                                      | COMPATIBLE TOOLS                            |
|------------|--------------------------------------------------|---------------------------------------------|
| 9.DA180KIT | TRIAL KIT COARSE+FINE+ULTRA-FINE 180mm (3 BOXES) | LHR21 Series – LK900E                       |
| 9.DA150KIT | TRIAL KIT COARSE+FINE+ULTRA-FINE 150mm (3 BOXES) | LHR 15 Series – LK 900E – LHR 12E – LTA 125 |