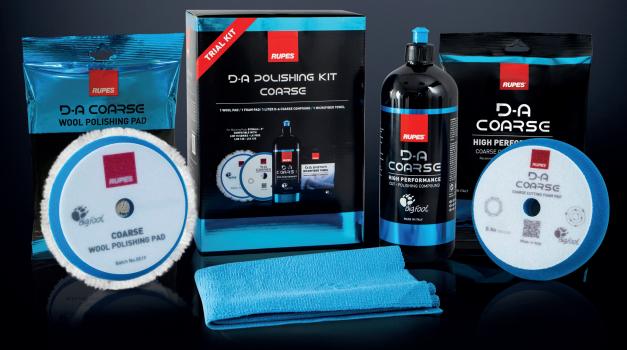

The **D-A COARSE TRIAL KIT** includes a high-performance combination of RUPES products designed for maximum efficiency in the correction of moderate to severe surface defects. This fast cutting, body shop safe combination of products is ideal for technicians who want rapid defect removal, a smooth user experience, low dusting, easy wipe off, and high gloss finishing. D-A COARSE products offer incredible performance on BigFoot dual-action random orbital and gear-driven orbital tools but can also work on any brand of dual-action orbital tool. In most cases, the D-A System will improve the performance and reduce the vibration of other polishers. Use the COARSE D-A WOOL PAD for aggressive correction operations with an impressive finish, or use the COARSE D-A FOAM PAD for less defected finishes, where a higher finish quality is needed.

## **INCLUDED IN THE KIT**

- 1 Liter bottle D-A COARSE compound
- 1 D-A COARSE foam polishing pad
- 1 D-A COARSE wool polishing pad
- 1 Premium Microfiber Cloth Blue

FREE GIFT inside the box CLAW PAD TOOL